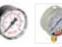

Pressure and Flow Control - Pressure Switches(Pressostats), Constant Pressure Valcontrols, Electronic Pumpcontrollers and Flow Regulators - it protects the pump from loss of prime and from dry running, eliminating cycling and keeping constant pressure and constant flow. Flow Metering Devices to measure the flow of water or fluid in a circuit. Pressure Gauges (Manometres).