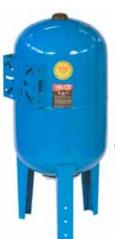

## Tanks with replaceable membrane

C8

stainless steel

Tanks with fixed membrane

stainless steel water

arrester

ARIES-F016-SS

VM

CM60 VM60

SC24

V60

Replaceable Membrane Vessels with Spare Membranes - Replaceable Membrane Vessel Accumulator Draw Off Tanks (diaphragm, bladder and accumulators tanks, reservoirs, deposits, liners, etc.) in coated steel and in stainless steel corrosion-proof and with high quality and long life resistant ecological butyl membrane(also with stainless steel flanges and in all stainless steel execution) suitable for Drinking Water for human consumption conforming to CE 0036 and requirements PED 97/23/CE, for electric pumps and booster sets. Filtration system tank for Reverse Osmosis. Expansion Tanks for sanitary hot water, for water heaters, for Central Heating and Solar Energy Systems. Vessels for Boilers, Heat Exchangers. Aries Stainless Steel Tanks to act as Water Hammer arrestors- Backflow Preventors and Back Flow Prevention Devices.