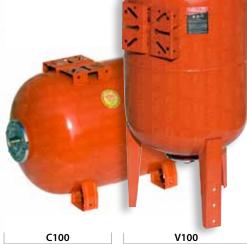

## Tanks with replaceable membrane

C8

stainless steel

Tanks with fixed membrane

stainless steel water

arrester

ARIES-F016-SS

VM

Replaceable Membrane Vessels with Spare Membranes - Replaceable Membrane Vessel Accumulator Draw Off Tanks (diaphragm, bladder and accumulators tanks, reservoirs, deposits, liners, etc.) in coated steel and in stainless steel corrosion-proof and with high quality and long life resistant ecological butyl membrane(also with stainless steel flanges and in all stainless steel execution) suitable for Drinking Water for human consumption conforming to CE 0036 and requirements PED 97/23/CE, for electric pumps and booster sets. Filtration system tank for Reverse Osmosis. Expansion Tanks for sanitary hot water, for water heaters, for Central Heating and Solar Energy Systems. Vessels for Boilers, Heat Exchangers. Aries Stainless Steel Tanks to act as Water Hammer arrestors- Backflow Preventors and Back Flow Prevention Devices.