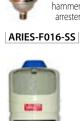

## Tanks with replaceable membrane

C8

stainless steel

Tanks with fixed membrane

stainless steel water

arrester

ARIES-F016-SS

VM

Replaceable Membrane Vessels with Spare Membranes - Replaceable Membrane Vessel Accumulator Draw Off Tanks (diaphragm, bladder and accumulators tanks, reservoirs, deposits, liners, etc.) in coated steel and in stainless steel corrosion-proof and with high quality and long life resistant ecological butyl membrane(also with stainless steel flanges and in all stainless steel execution) suitable for Drinking Water for human consumption conforming to CE 0036 and requirements PED 97/23/CE, for electric pumps and booster sets. Filtration system tank for Reverse Osmosis. Expansion Tanks for sanitary hot water, for water heaters, for Central Heating and Solar Energy Systems. Vessels for Boilers, Heat Exchangers. Aries Stainless Steel Tanks to act as Water Hammer arrestors- Backflow Preventors and Back Flow Prevention Devices.