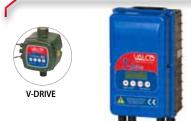

#### **Controls for Booster Sets and Pumps**

Pumpcontroller for constant pressure: it eliminates cycling VALCONTROL

Float switches and Level regulators

directive wastewater **PCMF** 

free suspension wastewater VMS20-P2CAL

Pressure and Flow Control - Pressure Switches(Pressostats), Constant Pressure Valcontrols, Electronic Pumpcontrollers and Flow Regulators - it protects the pump from loss of prime and from dry running, eliminating cycling and keeping constant pressure and constant flow. Flow Metering Devices to measure the flow of water or fluid in a circuit. Pressure Gauges (Manometres).

Electric and Electronic Control - Starters, Control Panels and Variable Speed Inverters, (frequency control with modulation), to control, protect and modulate the pumpset (for submersible borehole, drainage and sewage, surface and booster sets: to make an "Intelligent Pump"). Remote Control Devices.