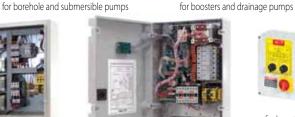

### Starters and panels electromechanical and electronic for protection of 1 or more Pumps, Direct, Star-Delta, Soft and Reactance Start, 1phase and 3phase

with overload protection

with overload protection

dry running check for borehole pumps

3phase

SC2

for wastewater

C24-SS

reactance start

dry running check (Cosφ)

for boosters and drainage

Electric and Electronic Control - Starters, Control Panels and Variable Speed Inverters, (frequency control with modulation), to control, protect and modulate the pumpset (for submersible borehole, drainage and sewage, surface and booster sets: to make an "Intelligent Pump"). Remote Control Devices.