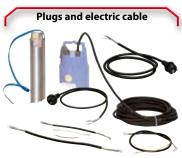

Components and Parts for HVAC (Heating, Ventilation and Air Conditioning)- Manifold Connecting Kit for Heating Circuits. Preassembled Manifolds. Circulation

Joining Kits and Electric Cables - Joining Kit to join the electric cable. Electric supply cable for submersible and surface pumps.