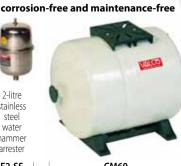

## Tanks with replaceable membrane

C8

stainless steel

Tanks with fixed membrane

stainless steel water

arrester

ARIES-F016-SS

VM

Filtres with Cartridges - In-Line Cartridge Water Filters with Cartridges. Impurity collecting Filters, Self-Cleaning Filters.

Tanks with fixed membranes corrosion-free and maintenance-free. Also available stainless steel executions and special diaphragm membranes.

Replaceable Membrane Vessels with Spare Membranes - Replaceable Membrane Vessel Accumulator Draw Off Tanks (diaphragm, bladder and accumulators tanks, reservoirs, deposits, liners, etc.) in coated steel and in stainless steel corrosion-proof and with high quality and long life resistant ecological butyl membrane(also with stainless steel flanges and in all stainless steel execution) suitable for Drinking Water for human consumption conforming to CE 0036 and requirements PED 97/23/CE, for electric pumps and booster sets. Filtration system tank for Reverse Osmosis. Expansion Tanks for sanitary hot water, for water heaters, for Central Heating and Solar Energy Systems. Vessels for Boilers, Heat Exchangers. Aries Stainless Steel Tanks to act as Water Hammer arrestors- Backflow Preventors and Back Flow Prevention Devices.