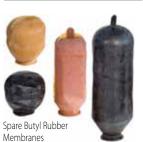

Replaceable Membrane Vessels with Spare Membranes - Replaceable Membrane Vessel Accumulator Draw Off Tanks (diaphragm, bladder and accumulators tanks, reservoirs, deposits, liners, etc.) in coated steel and in stainless steel corrosion-proof and with high quality and long life resistant ecological butyl membrane(also with stainless steel flanges and in all stainless steel execution) suitable for Drinking Water for human consumption conforming to CE 0036 and requirements PED 97/23/CE, for electric pumps and booster sets. Filtration system tank for Reverse Osmosis. Expansion Tanks for sanitary hot water, for water heaters, for Central Heating and Solar Energy Systems. Vessels for Boilers, Heat Exchangers. Aries Stainless Steel Tanks to act as Water Hammer arrestors- Backflow Preventors and Back Flow Prevention Devices.