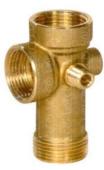

| water is the future                               |                                   | International trademark<br>shed in Italy in 1976 worldwide                         |
|---------------------------------------------------|-----------------------------------|------------------------------------------------------------------------------------|
| I-36063 Marostica (Vicenza) Italy<br>www.valco.eu | VALCO BRAND 5 WAY BRASS CONNECTOR | Pump and motor construction data<br>with limits of use and operating<br>conditions |

Type 5W: 5 way Brass Connector Max. working pressure: 2400 kPa (24 bar)

| Dimensions in mm,<br>threads in G inch |          | Function of the connections      |
|----------------------------------------|----------|----------------------------------|
| L                                      | 52       |                                  |
| W                                      | 49       |                                  |
| н                                      | 91       |                                  |
| а                                      | 59       |                                  |
| b                                      | 28       |                                  |
| С                                      | G 1" F   | Delivery pipe connection         |
| d                                      | G 1" F   | Flexible hose to tank connection |
| е                                      | G 1" M   | Pump delivery port connection    |
| f                                      | G 1/4" F | Manometre connection             |
| g                                      | G 1/4" M | Pressure switch connection       |