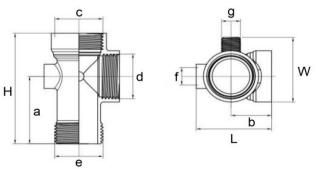

Type 5W: 5 way Brass Connector Max. working pressure: 2400 kPa (24 bar)

| Dimensions in mm,<br>threads in G inch |          | Function of the connections      |
|----------------------------------------|----------|----------------------------------|
| L                                      | 52       |                                  |
| W                                      | 49       |                                  |
| н                                      | 91       |                                  |
| а                                      | 59       |                                  |
| b                                      | 28       |                                  |
| С                                      | G 1" F   | Delivery pipe connection         |
| d                                      | G 1" F   | Flexible hose to tank connection |
| е                                      | G 1" M   | Pump delivery port connection    |
| f                                      | G 1/4" F | Manometre connection             |
| g                                      | G 1/4" M | Pressure switch connection       |

Not in scale