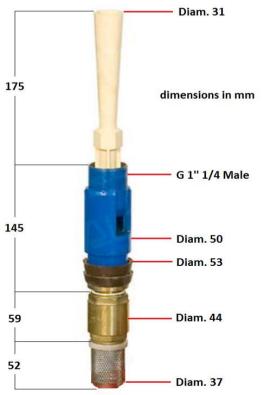

### **DIMENSIONS** in mm of 2" EJECTOR

tds\_CONVA EJECTOR 2 INCHES 05/08/2016 mod. tds\_0101 I-36063 Marostica (Vicenza) Italy www.valco.eu