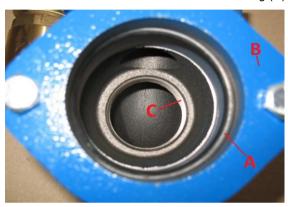

## Referring to the below picture

The well outside bend on the ejector side it has a seat with an OR/O-Ring (A) with Flange (B) for seating and pressure sealing for 2" pipe (the more you tighten the screws, the more you press the OR/O-Ring against the 2" pipe.

It has also inside an outlet with female threading (C) of 1"1/4" for the return pipe.

D20: VENTURI TUBE DIAM. 12 mm AND NOZZLE DIAM. 9,5 mm FOR SUCTION DEPTH OF 15-20 m FOR 1HP PUMP OR 15-25 m FOR 1,5-2-3HP PUMPS