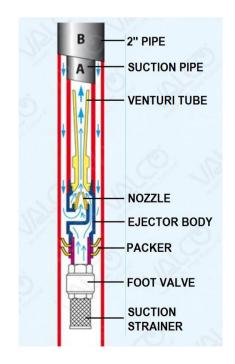

#### 2" EJECTOR of VALCO CONVA Deep Well surface electric pumps

### Galvanized steel Pipe dimensions for use on the 2" ejector:

Outside Diametre: 60mm Inside Diametre: 53mm

## Referring to the below picture

The well outside bend on the ejector side it has a seat with an OR/O-Ring (A) with Flange (B) for seating and pressure sealing for 2" pipe (the more you tighten the screws, the more you press the OR/O-Ring against the 2" pipe.

It has also inside an outlet with female threading (C) of 1"1/4" for the return pipe.

D20: VENTURI TUBE DIAM. 12 mm AND NOZZLE DIAM. 9,5 mm FOR SUCTION DEPTH OF 15-20 m FOR 1HP PUMP OR 15-25 m FOR 1,5-2-3HP PUMPS