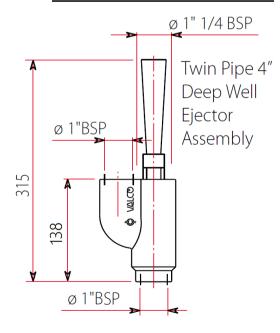

# **DIMENSIONS in mm of 4" EJECTOR**

tds\_CONVA EJECTOR 4 INCHES 20/03/2017 mod. tds\_010