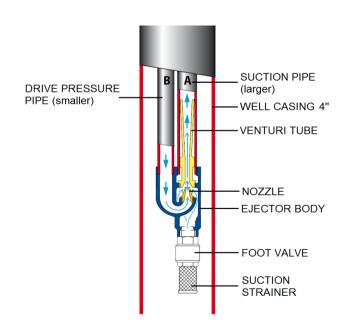

# 4" EJECTOR of VALCO CONVA Deep Well surface electric pumps

Pump and motor construction data with limits of use and operating conditions

#### Pipe dimensions for use on the 4" ejector:

Inside Diametre: 100mm min.

D20: VENTURI TUBE DIAM. 12 mm AND NOZZLE DIAM. 9,5 mm FOR SUCTION DEPTH OF 15-20 m FOR 1HP PUMP OR 15-25 m FOR 1,5-2-3HP PUMPS

D30: VENTURI TUBE DIAM. 8,5 mm AND NOZZLE DIAM. 6 mm FOR SUCTION DEPTH OF 25-30 m FOR 1HP PUMP OR 35-50 m FOR 1,5-2-3HP PUMPS